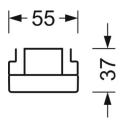

# **MECHANICS**

| Housing co  | olour         | black RAL 9005                                     |
|-------------|---------------|----------------------------------------------------|
| Dimension   | s (LxWxH/DxH) | 1531mm x 55mm x 37mm                               |
| Weight (ne  | t)            | 1.65kg                                             |
| Type of ins | tallation     | Mounting rail system installation, Light structure |
| Dimensio    | ons           |                                                    |
| L           | 1531 mm       | Length                                             |
| В           | 55 mm         | Width                                              |
| Н           | 37 mm         | Height                                             |