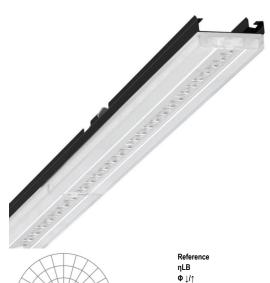

Device mount - Central.Line.Optic - direct, narrow distribution - visually continuous

Device mount made of a galvanised, profiled steel sheet; surface coated with polyester resin. Tool-free attachment with design-integrated pressure caps guarantee protection against theft and dismantling. Housing colour black RAL 9005; Direct, narrow-beam light distribution using the Central Line. Optic made of PMMA plastic. The lens optics ensure absolute ease of assembly and are simple to maintain thanks to the easily cleaned surface. The compact 1-row arrangement of the lenses ensures that the dots merge into a line with a homogeneous appearance in the object. Electrical connection by means of a fixed, 5-pin, quick-fit plug connector and a free choice of phases. Integrated guide for fast contacting. They are exchangeable, permit modernisation and reliably prolong the service life of the overall system.